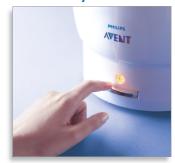

## Fast and easy to use

Just add water, load, switch on, contents are sterile and ready to use in approximately 8 minutes.